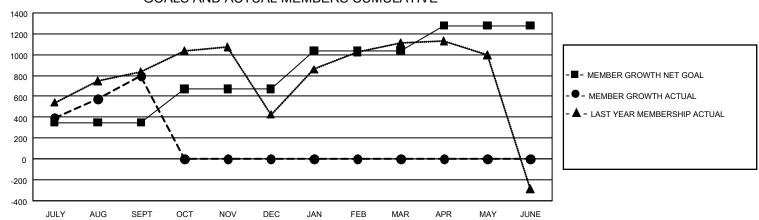

## GMT Constitutional Area 6, Group G

REPORT DOES NOT INCLUDE CLUBS IN UNDISTRICTED AREAS.

| Clubs         |               |             |               | Members               |                       |                         |                                                    |  |
|---------------|---------------|-------------|---------------|-----------------------|-----------------------|-------------------------|----------------------------------------------------|--|
|               | RESULTS FO    | R 2020-2021 |               | RESULTS FOR 2020-2021 |                       |                         |                                                    |  |
| QUARTER       | NEW CLUB GOAL | NEW CLUBS   | DROPPED CLUBS | QUARTER MEMB          | ER GROWTH NET<br>GOAL | MEMBER GROWTH<br>ACTUAL | DROPPED<br>MEMBERS ACTUAL<br>(including transfers) |  |
| JULY/AUG/SEPT | 33            | 18          | 1             | JULY/AUG/SEPT         | 350                   | 1,303                   | 428                                                |  |
| OCT/NOV/DEC   | 36            | 0           | 0             | OCT/NOV/DEC           | 320                   | 0                       | 0                                                  |  |
| JAN/FEB/MAR   | 33            | 0           | 0             | JAN/FEB/MAR           | 370                   | 0                       | 0                                                  |  |
| APR/MAY/JUNE  | 12            | 0           | 0             | APR/MAY/JUNE          | 240                   | 0                       | 0                                                  |  |

## GOALS AND ACTUAL MEMBERS CUMULATIVE

| DROPPED CLUBS: 1           |     | 192 CLUBS OF 601 ADDED 1 OR MORE<br>NEW MEMBERS | GENDER DISTRIBUTION  MALE 14,564 (75.83%) |                |       |
|----------------------------|-----|-------------------------------------------------|-------------------------------------------|----------------|-------|
| DROPPED MEMBERS            |     |                                                 | FEMALE                                    | 4,642 (24.17%) |       |
| DECEASED                   | 42  | CLICK HERE FOR CUMULATIVE                       | TOTAL FAMILY UNIT MEMBERS                 |                | 6,560 |
| CLUB CANCELLED 0 OTHER 386 |     | MEMBERSHIP DATA                                 | FAMILY MEMBERS PAYING HALF DUES           |                | 3,494 |
| TOTAL                      | 428 |                                                 |                                           |                |       |