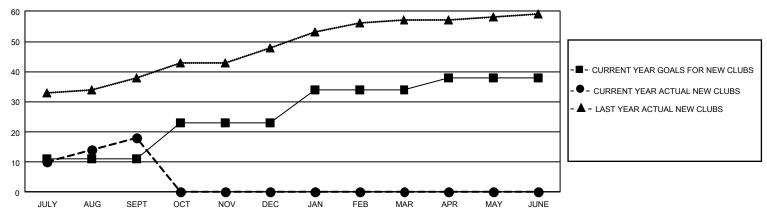

## GMT Constitutional Area 6, Group G

REPORT DOES NOT INCLUDE CLUBS IN UNDISTRICTED AREAS.

| Clubs         |               |             |               | Members               |                       |                         |                                                    |  |
|---------------|---------------|-------------|---------------|-----------------------|-----------------------|-------------------------|----------------------------------------------------|--|
|               | RESULTS FO    | R 2020-2021 |               | RESULTS FOR 2020-2021 |                       |                         |                                                    |  |
| QUARTER       | NEW CLUB GOAL | NEW CLUBS   | DROPPED CLUBS | QUARTER MEMB          | ER GROWTH NET<br>GOAL | MEMBER GROWTH<br>ACTUAL | DROPPED<br>MEMBERS ACTUAL<br>(including transfers) |  |
| JULY/AUG/SEPT | 33            | 18          | 1             | JULY/AUG/SEPT         | 350                   | 1,303                   | 428                                                |  |
| OCT/NOV/DEC   | 36            | 0           | 0             | OCT/NOV/DEC           | 320                   | 0                       | 0                                                  |  |
| JAN/FEB/MAR   | 33            | 0           | 0             | JAN/FEB/MAR           | 370                   | 0                       | 0                                                  |  |
| APR/MAY/JUNE  | 12            | 0           | 0             | APR/MAY/JUNE          | 240                   | 0                       | 0                                                  |  |

## GOALS AND ACTUAL NEW CLUBS CUMULATIVE